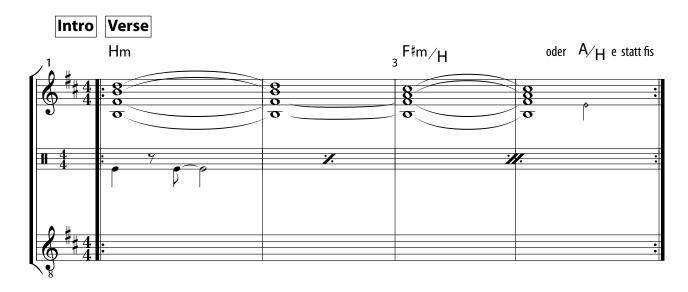

## **Wunderful Life**

Hurts

Hurts

Tempo 120 Orig. H-Moll

Standard tuning

**INTRO** 

II: Hm³ (3 Lage)I \*/. I A³/H I \*/. :II

VERSE 1