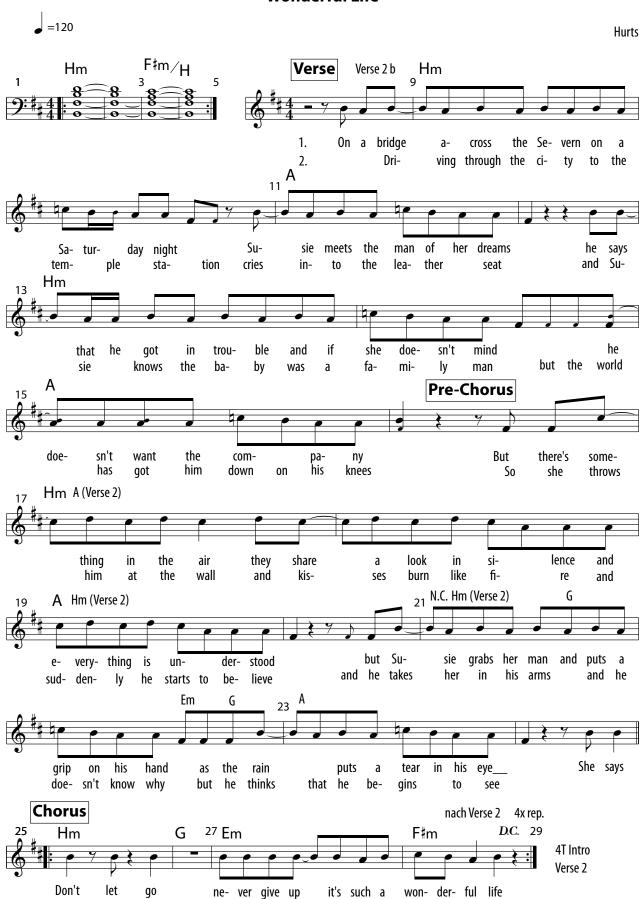

## **Wunderful Life**

Hurts

Hurts

Tempo 120 Orig. H-Moll

Standard tuning

**INTRO** 

II: Hm³ (3 Lage)I \*/. I A³/H I \*/. :II

VERSE 1

Hm

On a bridge across the Severn on a Saturday night

Α

Susie meets the man of her dreams

Hm

He says that he got in trouble and if she doesn't mind

Δ

He doesn't want the company

PRE-CHORUS

Hm

But there's something in the air, they share a look in silence

Α

And everything is understood

(mute)

But Susie grabs her man and puts a grip on his hand

As the rain puts a tear in his eye

**CHORUS** 

Hm G

She says, don't let go

Em F#m

Never give up, it's such a wonderful life

Hm G Don't let go

Em F#m

Never give up, it's such a wonderful life